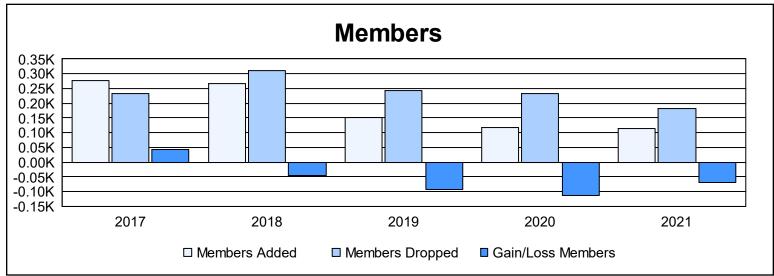

District 19 C As of June 2021 Cumulative

| Year      | New<br>Clubs | Dropped<br>Clubs | Gain/<br>Loss<br>Clubs | New<br>Members | Charter<br>Members | Reinstate<br>Members | Transfer<br>Members | Total<br>Member<br>Added | Total<br>Members<br>Dropped | Gain/<br>Loss<br>Members |
|-----------|--------------|------------------|------------------------|----------------|--------------------|----------------------|---------------------|--------------------------|-----------------------------|--------------------------|
| 2016-2017 | 2            | 2                | 0                      | 186            | 65                 | 14                   | 13                  | 278                      | 234                         | 44                       |
| 2017-2018 | 1            | 2                | -1                     | 190            | 35                 | 6                    | 35                  | 266                      | 312                         | -46                      |
| 2018-2019 | 0            | 1                | -1                     | 128            | 1                  | 11                   | 11                  | 151                      | 244                         | -93                      |
| 2019-2020 | 0            | 2                | -2                     | 87             | 5                  | 7                    | 20                  | 119                      | 232                         | -113                     |
| 2020-2021 | 0            | 0                | 0                      | 79             | 1                  | 18                   | 15                  | 113                      | 181                         | -68                      |
| Average   | 1            | 1                | -1                     | 134            | 21                 | 11                   | 19                  | 185                      | 241                         | -55                      |